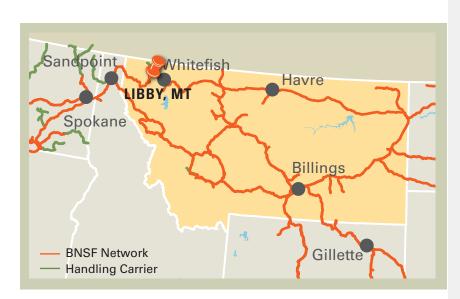

## **PROPERTY DETAILS**

Kootenai Business Park lies about 30 miles east of the state's border with Idaho and 80 miles south of the state and national border with British Columbia, Canada.

The site contains a good mix of space for heavy industrial, retail and commercial tenants. Approximately 120 acres of the site is developable with immediate access to a 5,000 foot lead track connecting back to BNSF's mainline.