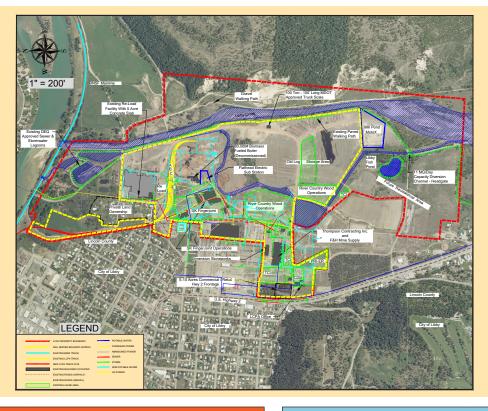

## **PROPERTY DETAILS**

Kootenai Business Park lies about 30 miles east of the state's border with Idaho and 80 miles south of the state and national border with British Columbia, Canada.

The site contains a good mix of space for heavy industrial, retail and commercial tenants. Approximately 120 acres of the site is developable with immediate access to a 5,000 foot lead track connecting back to BNSF's mainline.

### **Site Details:**

- 120 acres available for development
- Immediate access to rail
- Zoned Heavy Industrial
- At the junction of State Hwy 37 & US Hwy 2
- 100,000 square feet of existing warehouse building available